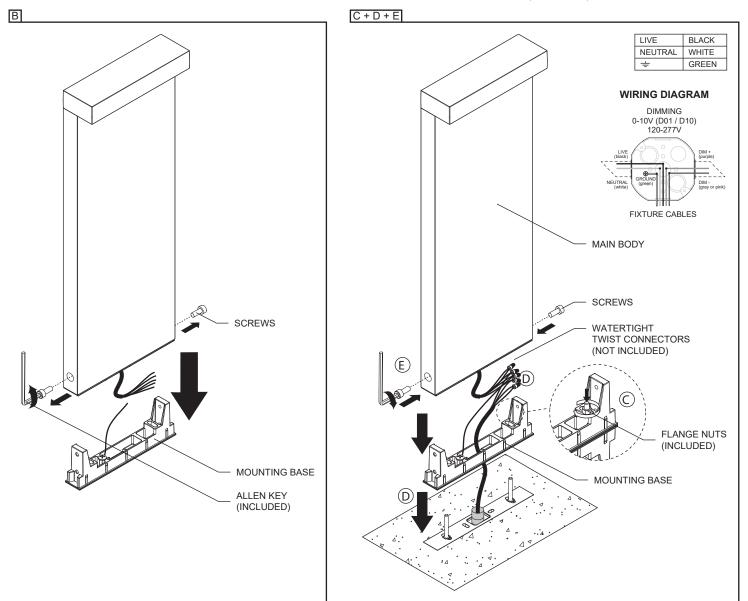

NS-532 Last update: December 12, 2024 CG - R5

- B- UNFASTEN THE SCREWS WITH ALLEN KEY (INCLUDED) AND PULL MOUNTING BASE OFF THE MAIN BODY.
- C- FASTEN THE MOUNTING BASE TO THE FLANGE USING (2) FLANGE NUTS (INCLUDED).
- D- MAKE WIRE CONNECTIONS (FOLLOWING POLARITY MARKING) USING WATERTIGHT TWIST CONNECTORS (NOT INCLUDED). COVER DIMMING WIRE IF NOT USING.
- E- PLACE MAIN BODY ONTO THE MOUNTING BASE AND FASTEN THE SCREWS WITH AN ALLEN KEY (INCLUDED).