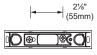

WING POLARITY MARKING) USING WATERTIGHT TWIST CONNECTORS (NOT INCLUDED). COVER DIMMING WIRE IF NOT USING.
- E- PLACE MAIN BODY ONTO THE MOUNTING BASE AND FASTEN THE SCREWS WITH AN ALLEN KEY (INCLUDED).







# GROUND INSTALLATION ON ALTERNATIVE SURFACE WITHOUT FLANGE. INTEGRAL DRIVER 120-277V (UNV)

- B- UNFASTEN THE SCREWS WITH ALLEN KEY (INCLUDED) AND PULL MOUNTING BASE OFF THE MAIN BODY.
- C- FASTEN THE MOUNTING BASE TO THE SURFACE USING (2) APPROPRIATE WOOD OR CONCRETE ANCHOR SCREWS (NOT INCLUDED).
- D- MAKE WIRE CONNECTIONS (FOLLOWING POLARITY MARKING) USING WATERTIGHT TWIST CONNECTORS (NOT INCLUDED). COVER DIMMING WIRE IF NOT USING.
- E- PLACE MAIN BODY ONTO THE MOUNTING BASE AND FASTEN THE SCREWS WITH AN ALLEN KEY (INCLUDED).









#### LOOK / COOL



### MINI LOOK / MINI COOL



### **COOL SQUARE**



### MINICOOL SQUARE



INS-532

Last update: December 12, 2024

CG - R5