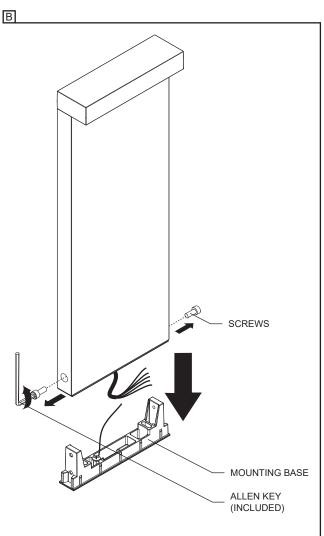

NS-532 Last update: December 12, 2024 CG - R5

- B- UNFASTEN THE SCREWS WITH ALLEN KEY (INCLUDED) AND PULL MOUNTING BASE OFF THE MAIN BODY.
- C- FASTEN THE MOUNTING BASE TO THE FLANGE USING (2) FLANGE NUTS (INCLUDED).
- D- MAKE WIRE CONNECTIONS (FOLLOWING POLARITY MARKING) USING WATERTIGHT TWIST CONNECTORS (NOT INCLUDED). COVER DIMMING WIRE IF NOT USING.
- E- PLACE MAIN BODY ONTO THE MOUNTING BASE AND FASTEN THE SCREWS WITH AN ALLEN KEY (INCLUDED).