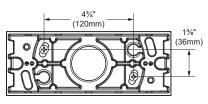

USING WATERTIGHT TWIST CONNECTORS (NOT INCLUDED). COVER DIMMING WIRE IF NOT USING.
- E- PLACE MAIN BODY ONTO THE MOUNTING BASE AND FASTEN THE SCREWS WITH AN ALLEN KEY (INCLUDED).







# GROUND INSTALLATION ON ALTERNATIVE SURFACE WITHOUT FLANGE. INTEGRAL DRIVER 120-277V (UNV)

- B- UNFASTEN THE SCREWS WITH ALLEN KEY (INCLUDED) AND PULL MOUNTING BASE OFF THE MAIN BODY.
- C- FASTEN THE MOUNTING BASE TO THE SURFACE USING (2) APPROPRIATE WOOD OR CONCRETE ANCHOR SCREWS (NOT INCLUDED).
- D- MAKE WIRE CONNECTIONS (FOLLOWING POLARITY MARKING) USING WATERTIGHT TWIST CONNECTORS (NOT INCLUDED). COVER DIMMING WIRE IF NOT USING.
- E- PLACE MAIN BODY ONTO THE MOUNTING BASE AND FASTEN THE SCREWS WITH AN ALLEN KEY (INCLUDED).









#### LOOK / COOL



### MINI LOOK / MINI COOL



### **COOL SQUARE**



### MINICOOL SQUARE



INS-532

Last update: December 12, 2024

CG - R5