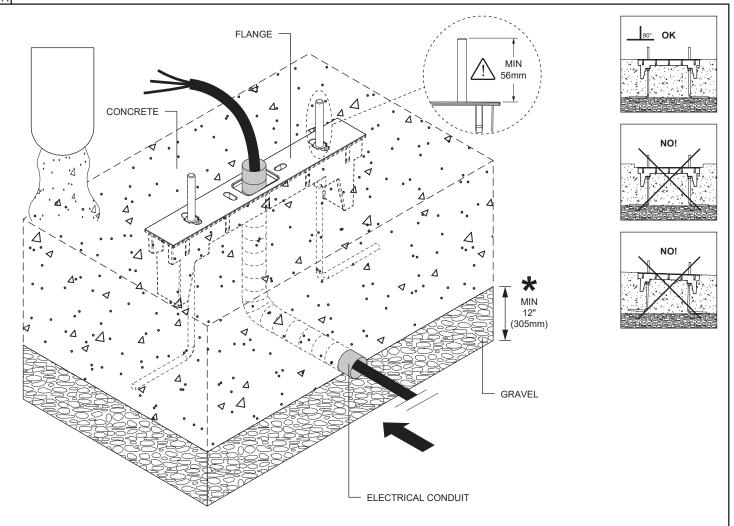

## GROUND INSTALLATION IN CONCRETE WITH FLANGE. INTEGRAL DRIVER 120-277V (UNV)

- A- DIG A HOLE (SEE DIMENSION BELOW), PUT THE FLANGE AND ELECTRICAL CONDUIT INTO THE GROUND. POUR CONCRETE AND MAKE SURE IT IS LEVELED WITH THE FLANGE.
- \*MINIMUM OF 12" OF GRAVEL IS REQUIRED BELOW THE LUMINAIRE TO ALLOW PROPER DRAINAGE).

Α

| Model Code                                 | Flange code                                                                                                                                                                  | Flange dimensions                                                                                                                                                                                                           |
|--------------------------------------------|------------------------------------------------------------------------------------------------------------------------------------------------------------------------------|-----------------------------------------------------------------------------------------------------------------------------------------------------------------------------------------------------------------------------|
| S7206, S7211, S7215, S7220, SL9206, SL9211 | S7249                                                                                                                                                                        | 8½" x 1¼" x 9¼" (217 x 32.5 x 235mm)                                                                                                                                                                                        |
| S7236, S7241, SL9236, SL9241               |                                                                                                                                                                              |                                                                                                                                                                                                                             |
| S7260, S7261, S7262, S7265, S7266, S7267   | S7269                                                                                                                                                                        | 11 <sup>7</sup> / <sub>16</sub> " x 1 <sup>3</sup> / <sub>4</sub> " x 6 <sup>7</sup> / <sub>8</sub> " (290 x 43 x 175mm)                                                                                                    |
| S7245, S7246                               |                                                                                                                                                                              |                                                                                                                                                                                                                             |
| S7287                                      | S7284                                                                                                                                                                        | 3¾" x 1¾" x 65/8" (96 x 45 x 167mm)                                                                                                                                                                                         |
| S7286                                      | S7288                                                                                                                                                                        | 5%" x 25%" x 9% (149 x 66 x 251mm)                                                                                                                                                                                          |
| S7285                                      | S7289                                                                                                                                                                        | 8½" x 3¾" x 9¾ (217 x 85 x 250mm)                                                                                                                                                                                           |
|                                            | \$7206, \$7211, \$7215, \$7220, \$L9206, \$L9211<br>\$7236, \$7241, \$L9236, \$L9241<br>\$7260, \$7261, \$7262, \$7265, \$7266, \$7267<br>\$7245, \$7246<br>\$7287<br>\$7286 | \$7206, \$7211, \$7215, \$7220, \$L9206, \$L9211 \$7236, \$7241, \$L9236, \$L9241   \$7236, \$7241, \$L9236, \$L9241 \$7260, \$7261, \$7262, \$7265, \$7266, \$7267   \$7245, \$7246 \$7287   \$7287 \$7284   \$7286 \$7288 |