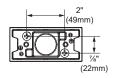

UTS (INCLUDED).
- D- MAKE WIRE CONNECTIONS (FOLLOWING POLARITY MARKING) USING WATERTIGHT TWIST CONNECTORS (NOT INCLUDED). COVER DIMMING WIRE IF NOT USING.
- E- PLACE MAIN BODY ONTO THE MOUNTING BASE AND FASTEN THE SCREWS WITH AN ALLEN KEY (INCLUDED).







# GROUND INSTALLATION ON ALTERNATIVE SURFACE WITHOUT FLANGE. INTEGRAL DRIVER 120-277V (UNV)

- B- UNFASTEN THE SCREWS WITH ALLEN KEY (INCLUDED) AND PULL MOUNTING BASE OFF THE MAIN BODY.
- C- FASTEN THE MOUNTING BASE TO THE SURFACE USING (2) APPROPRIATE WOOD OR CONCRETE ANCHOR SCREWS (NOT INCLUDED).
- D- MAKE WIRE CONNECTIONS (FOLLOWING POLARITY MARKING) USING WATERTIGHT TWIST CONNECTORS (NOT INCLUDED). COVER DIMMING WIRE IF NOT USING.
- E- PLACE MAIN BODY ONTO THE MOUNTING BASE AND FASTEN THE SCREWS WITH AN ALLEN KEY (INCLUDED).









#### LOOK / COOL



### MINI LOOK / MINI COOL



### **COOL SQUARE**



### MINICOOL SQUARE



INS-532

Last update: December 12, 2024

CG - R5