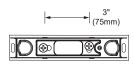

MAKE WIRE CONNECTIONS (FOLLOWING POLARITY MARKING) USING WATERTIGHT TWIST CONNECTORS (NOT INCLUDED). COVER DIMMING WIRE IF NOT USING.
- E- PLACE MAIN BODY ONTO THE MOUNTING BASE AND FASTEN THE SCREWS WITH AN ALLEN KEY (INCLUDED).







# GROUND INSTALLATION ON ALTERNATIVE SURFACE WITHOUT FLANGE. INTEGRAL DRIVER 120-277V (UNV)

- B- UNFASTEN THE SCREWS WITH ALLEN KEY (INCLUDED) AND PULL MOUNTING BASE OFF THE MAIN BODY.
- C- FASTEN THE MOUNTING BASE TO THE SURFACE USING (2) APPROPRIATE WOOD OR CONCRETE ANCHOR SCREWS (NOT INCLUDED).
- D- MAKE WIRE CONNECTIONS (FOLLOWING POLARITY MARKING) USING WATERTIGHT TWIST CONNECTORS (NOT INCLUDED). COVER DIMMING WIRE IF NOT USING.
- E- PLACE MAIN BODY ONTO THE MOUNTING BASE AND FASTEN THE SCREWS WITH AN ALLEN KEY (INCLUDED).









#### LOOK / COOL



### MINI LOOK / MINI COOL



### **COOL SQUARE**



### MINICOOL SQUARE



INS-532

Last update: December 12, 2024

CG - R5