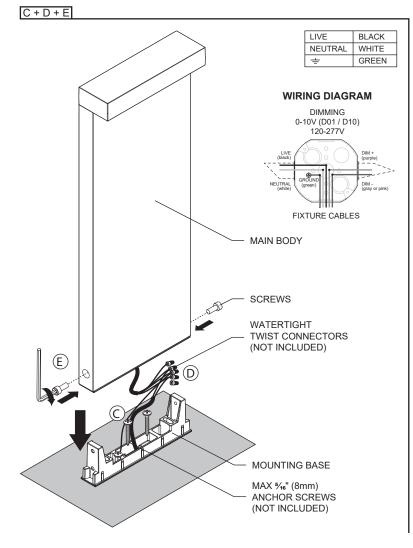

# GROUND INSTALLATION ON ALTERNATIVE SURFACE WITHOUT FLANGE. INTEGRAL DRIVER 120-277V (UNV)

- B- UNFASTEN THE SCREWS WITH ALLEN KEY (INCLUDED) AND PULL MOUNTING BASE OFF THE MAIN BODY.
- C- FASTEN THE MOUNTING BASE TO THE SURFACE USING (2) APPROPRIATE WOOD OR CONCRETE ANCHOR SCREWS (NOT INCLUDED).
- D- MAKE WIRE CONNECTIONS (FOLLOWING POLARITY MARKING) USING WATERTIGHT TWIST CONNECTORS (NOT INCLUDED). COVER DIMMING WIRE IF NOT USING.
- E- PLACE MAIN BODY ONTO THE MOUNTING BASE AND FASTEN THE SCREWS WITH AN ALLEN KEY (INCLUDED).