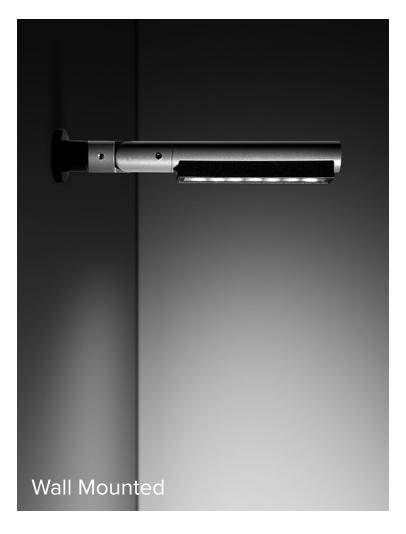

Pivot can be installed on walls, ground, soil, or pole-mounted, providing even greater flexibility for various lighting applications.