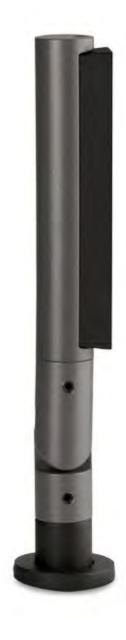

# PIVOT REMOTE

With its long and thin shape, Pivot stands as a light and flexible tool at the service of any scene to be illuminated. Pivot is a family of unconventional spotlights available in three different sizes, designed to be completely adjustable on three axes, allowing you to direct its beam at any point in the space. This remote version spotlight boasts extreme versatility, offering four different light distributions that can be achieved by using interchangeable optical filters. These filters can be changed on-site while maintaining the IP rating of the spotlight.

### Standard Colour:

Anthracite Gray **Luminaires:** Anthracite Gray

Aluminum Visor: Black Flat Base: Black

Premium luminaire colors available:

Visor and Flat Base stays black