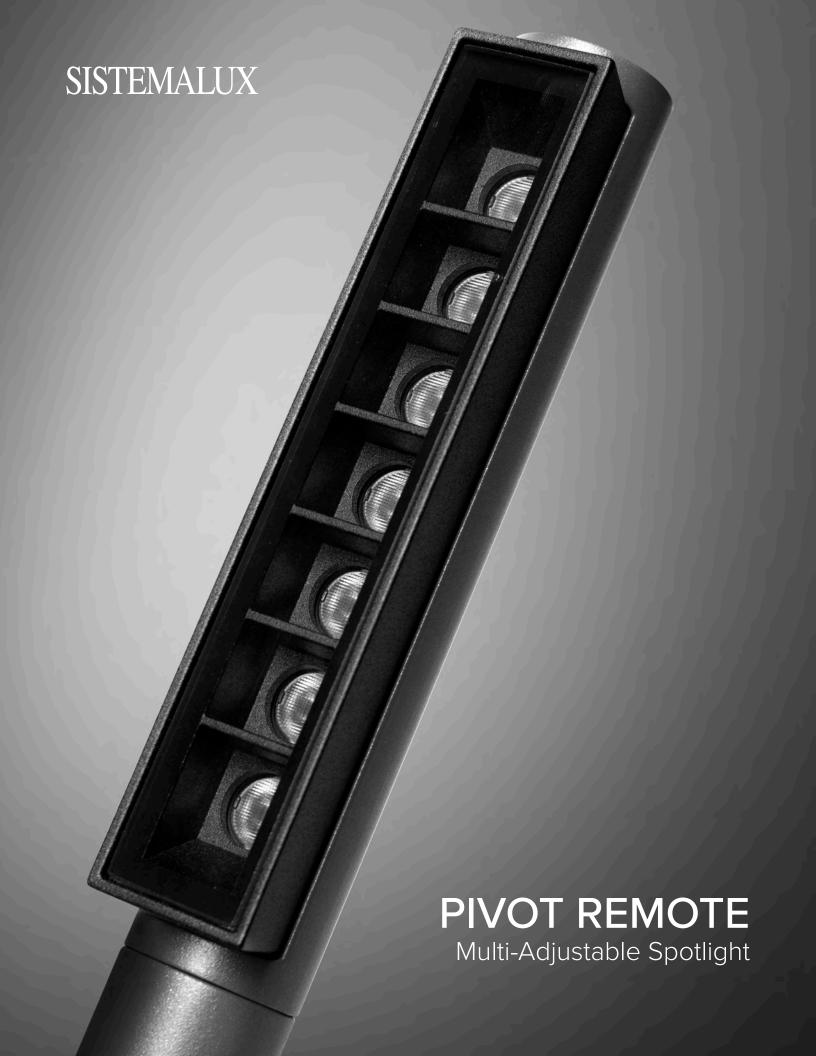

# PIVOT REMOTE

With its long and thin shape, Pivot stands as a light and flexible tool at the service of any scene to be illuminated. Pivot is a family of unconventional spotlights available in three different sizes, designed to be completely adjustable on three axes, allowing you to direct its beam at any point in the space. This remote version spotlight boasts extreme versatility, offering four different light distributions that can be achieved by using interchangeable optical filters. These filters can be changed on-site while maintaining the IP rating of the spotlight.

Pivot can be installed on walls, ground, soil, or pole-mounted, providing even greater flexibility for various lighting applications.

# PIVOT, THE SYNTHESIS OF DESIGN AND PERFORMANCE

Pivot can switch from the default 32° Flood beam to a 10° Spot beam for aiming at distant elements, a  $60^{\circ}$  Wide Flood beam for illuminating large subjects, and an Elliptical beam ( $10^{\circ}$  x  $60^{\circ}$ ) for lighting thin elements.