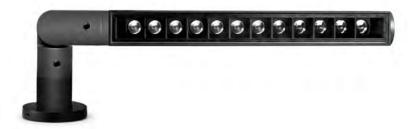

# PIVOT REMOTE

Scan the QR code to access the latest spec sheet for detailed technical information and specifications about Pivot.

Small - 4LEDs S1751

Medium - 7LEDs S1761

Large - 12LEDs S1771