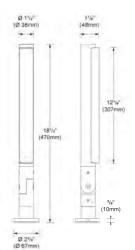

# PIVOT REMOTE

Scan the QR code to access the latest spec sheet for detailed technical information and specifications about Pivot.

Small - 4LEDs S1751

Medium - 7LEDs S1761

Large - 12LEDs S1771