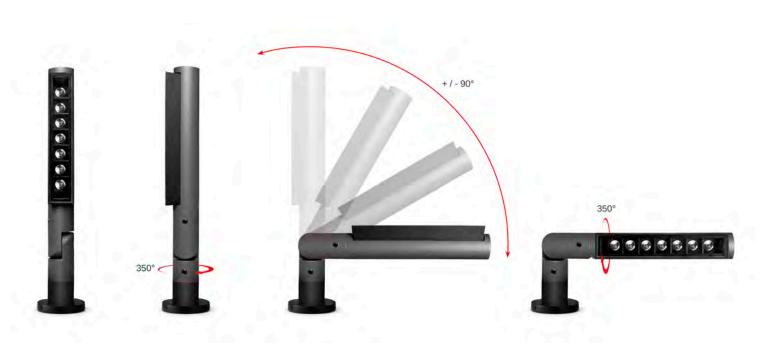

# PIVOT REMOTE

With its long and thin shape, Pivot stands as a light and flexible tool at the service of any scene to be illuminated. Pivot is a family of unconventional spotlights available in three different sizes, designed to be completely adjustable on three axes, allowing you to direct its beam at any point in the space. This remote version spotlight boasts extreme versatility, offering four different light distributions that can be achieved by using interchangeable optical filters. These filters can be changed on-site while maintaining the IP rating of the spotlight.

Pivot can be installed on walls, ground, soil, or pole-mounted, providing even greater flexibility for various lighting applications.

# PIVOT, THE SYNTHESIS OF DESIGN AND PERFORMANCE

Pivot can switch from the default 32° Flood beam to a 10° Spot beam for aiming at distant elements, a  $60^{\circ}$  Wide Flood beam for illuminating large subjects, and an Elliptical beam ( $10^{\circ}$  x  $60^{\circ}$ ) for lighting thin elements.