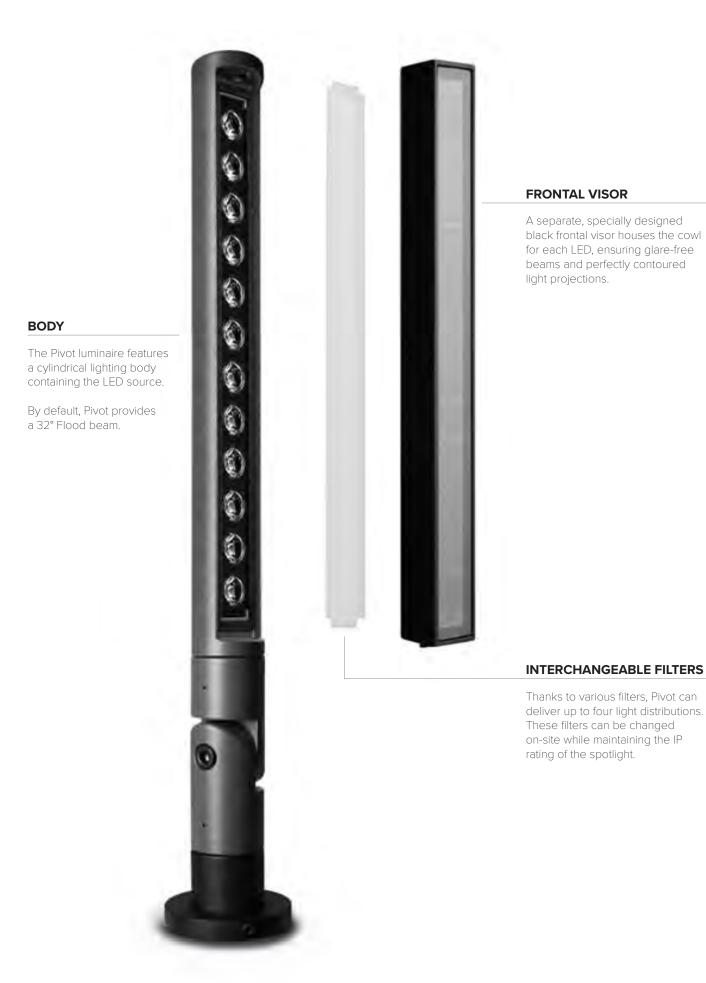

# PIVOT REMOTE

With its long and thin shape, Pivot stands as a light and flexible tool at the service of any scene to be illuminated. Pivot is a family of unconventional spotlights available in three different sizes, designed to be completely adjustable on three axes, allowing you to direct its beam at any point in the space. This remote version spotlight boasts extreme versatility, offering four different light distributions that can be achieved by using interchangeable optical filters. These filters can be changed on-site while maintaining the IP rating of the spotlight.

# PIVOT, THE SYNTHESIS OF DESIGN AND PERFORMANCE

Pivot can switch from the default 32° Flood beam to a 10° Spot beam for aiming at distant elements, a  $60^{\circ}$  Wide Flood beam for illuminating large subjects, and an Elliptical beam ( $10^{\circ}$  x  $60^{\circ}$ ) for lighting thin elements.