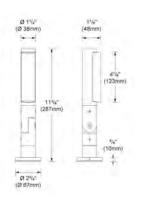

# PIVOT REMOTE

Scan the QR code to access the latest spec sheet for detailed technical information and specifications about Pivot.

Small - 4LEDs S1751

Medium - 7LEDs S1761

Large - 12LEDs S1771