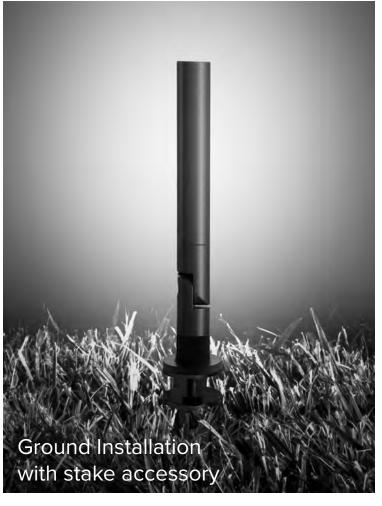

Pivot can be installed on walls, ground, soil, or pole-mounted, providing even greater flexibility for various lighting applications.