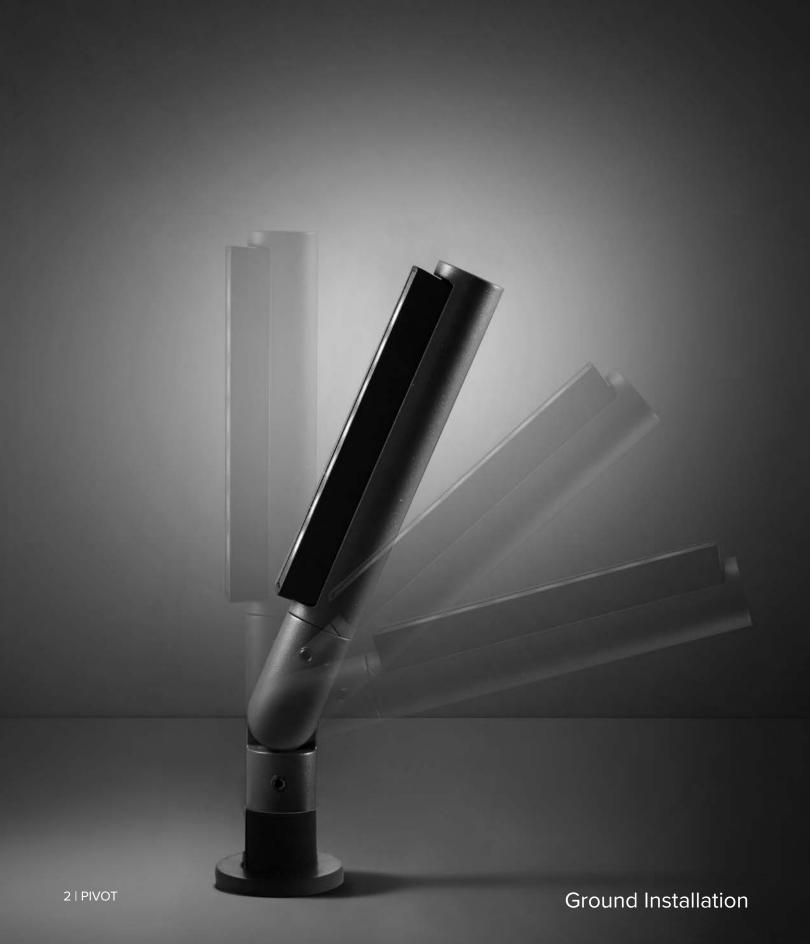

# PIVOT REMOTE

With its long and thin shape, Pivot stands as a light and flexible tool at the service of any scene to be illuminated. Pivot is a family of unconventional spotlights available in three different sizes, designed to be completely adjustable on three axes, allowing you to direct its beam at any point in the space. This remote version spotlight boasts extreme versatility, offering four different light distributions that can be achieved by using interchangeable optical filters. These filters can be changed on-site while maintaining the IP rating of the spotlight.

Pivot can be installed on walls, ground, soil, or pole-mounted, providing even greater flexibility for various lighting applications.