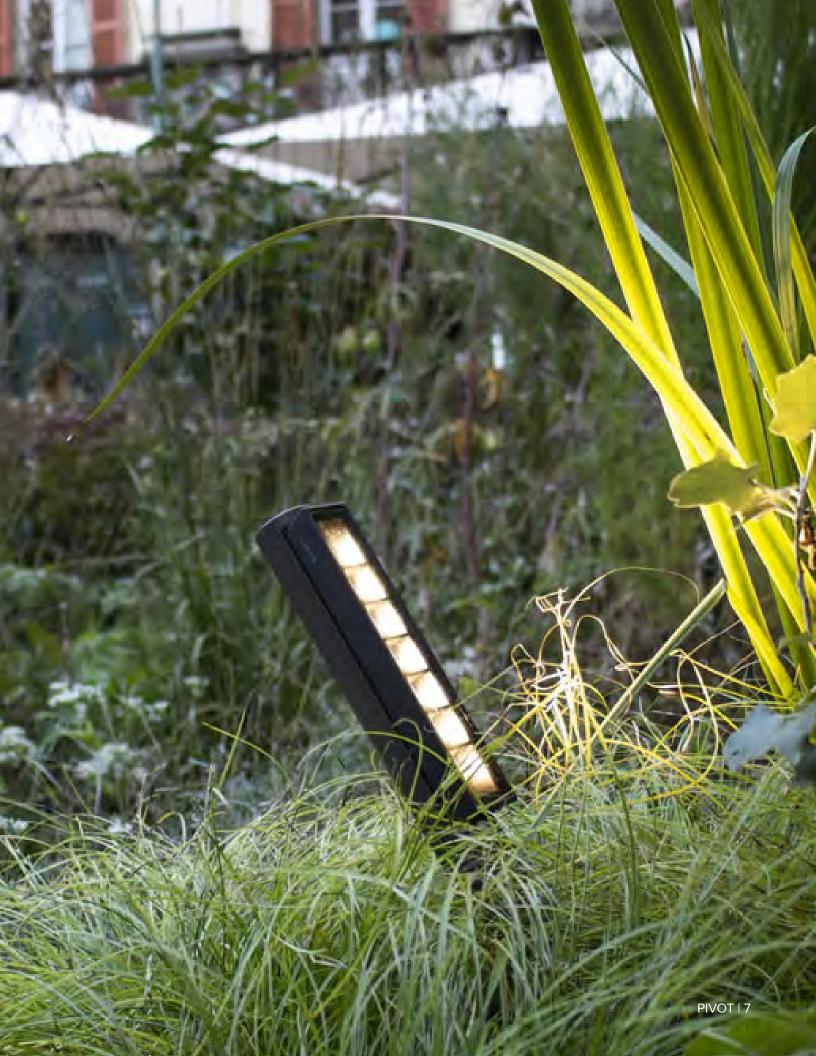

# PIVOT REMOTE

With its long and thin shape, Pivot stands as a light and flexible tool at the service of any scene to be illuminated. Pivot is a family of unconventional spotlights available in three different sizes, designed to be completely adjustable on three axes, allowing you to direct its beam at any point in the space. This remote version spotlight boasts extreme versatility, offering four different light distributions that can be achieved by using interchangeable optical filters. These filters can be changed on-site while maintaining the IP rating of the spotlight.

Pivot can be installed on walls, ground, soil, or pole-mounted, providing even greater flexibility for various lighting applications.