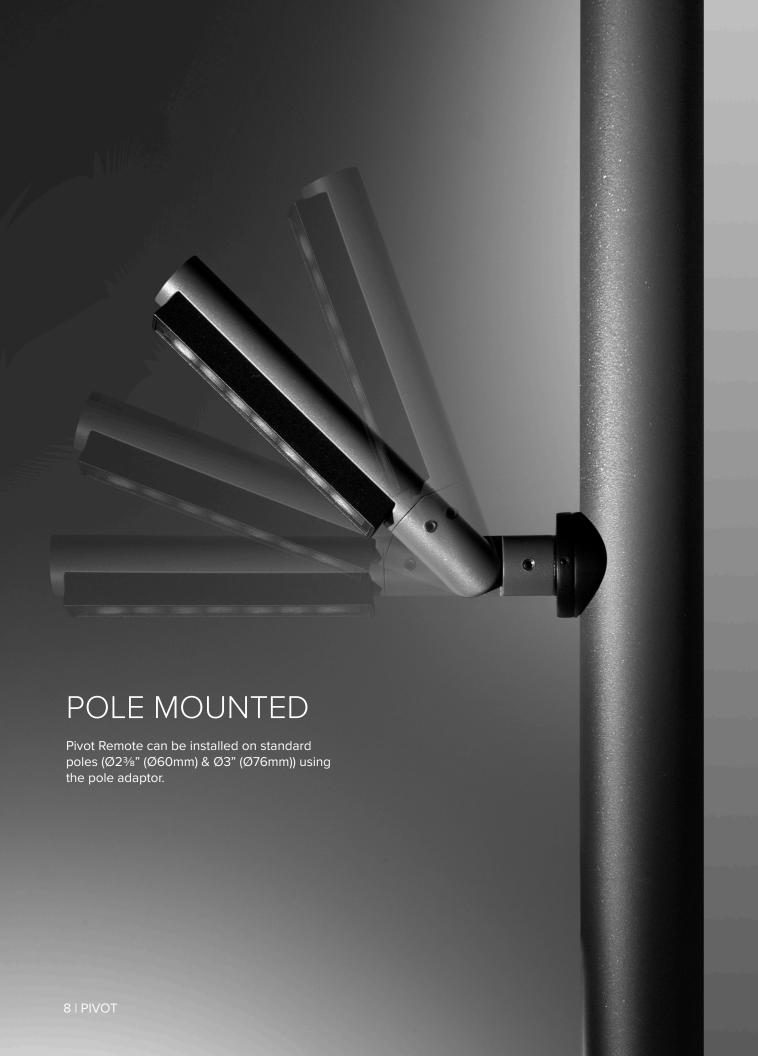

Pivot can be installed on walls, ground, soil, or pole-mounted, providing even greater flexibility for various lighting applications.