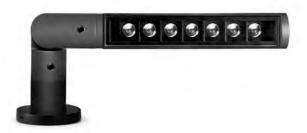

# PIVOT REMOTE

Scan the QR code to access the latest spec sheet for detailed technical information and specifications about Pivot.

Small - 4LEDs S1751

Medium - 7LEDs S1761

Large - 12LEDs S1771