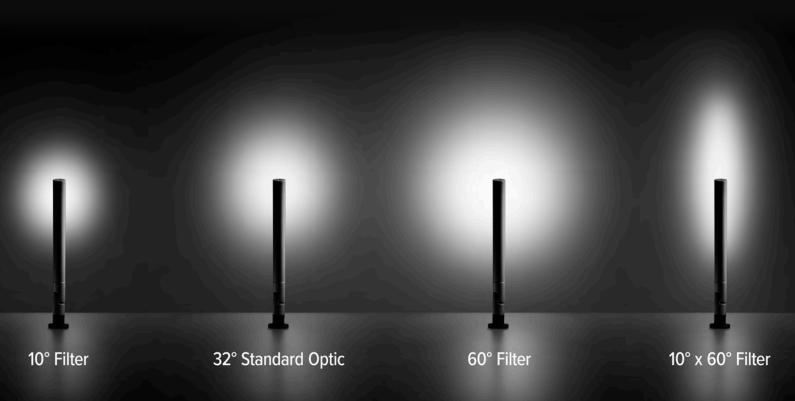

# PIVOT, THE SYNTHESIS OF DESIGN AND PERFORMANCE

Pivot can switch from the default 32° Flood beam to a 10° Spot beam for aiming at distant elements, a  $60^{\circ}$  Wide Flood beam for illuminating large subjects, and an Elliptical beam ( $10^{\circ}$  x  $60^{\circ}$ ) for lighting thin elements.