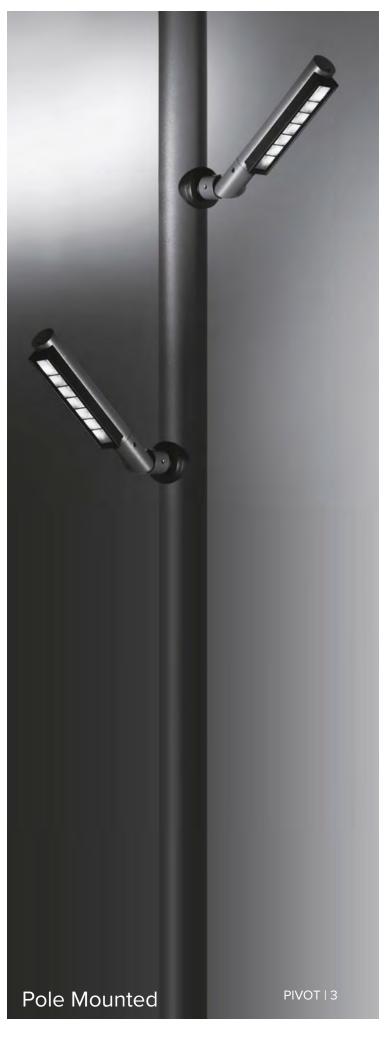

Pivot can be installed on walls, ground, soil, or pole-mounted, providing even greater flexibility for various lighting applications.