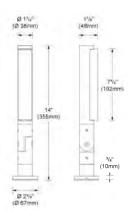

# PIVOT REMOTE

Scan the QR code to access the latest spec sheet for detailed technical information and specifications about Pivot.

Small - 4LEDs S1751

Medium - 7LEDs S1761

Large - 12LEDs S1771