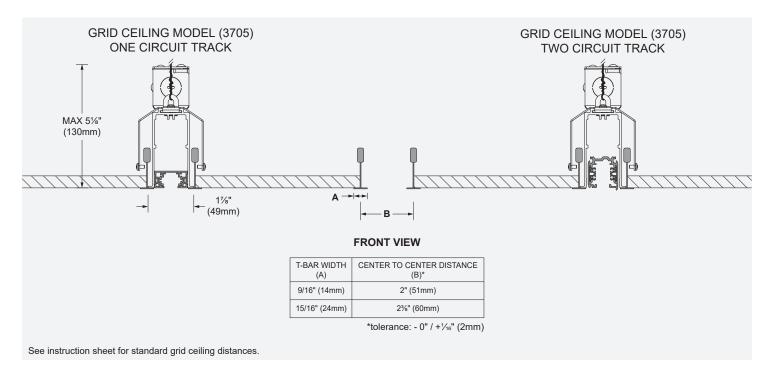

## **DIMENSIONS**

| Material:      |         | Body: Extruded aluminum profile with die-cast end caps. Mounting: Galvanized steel flanges.                                                            |
|----------------|---------|--------------------------------------------------------------------------------------------------------------------------------------------------------|
| Mounting:      |         | Lay-in installation for grid ceilings. For 9/16" or 15/16" T-bars. Suitable for insulated ceilings.                                                    |
| Electrical:    |         | One circuit: 120V with line voltage dimming capability. Two circuit: 120V or 277V with line voltage dimming capability.                                |
| Finish:        |         | Available in white RAL9003 or black RAL9004. Track finish matches the aluminum extrusion. Gray (RAL9006) finish available on request with black track. |
| Weight:        |         | 1C track: 0.53 kg/ft (1.74 lbs/m)<br>2C track: 0.70 kg/ft (2.30 kg/m)                                                                                  |
| Warranty:      |         | 5 year limited warranty.                                                                                                                               |
| Ratings:       |         | IP20 , IP00 (track)                                                                                                                                    |
| Certification: | c UL us | cULus listed for dry location. Interior use only.                                                                                                      |