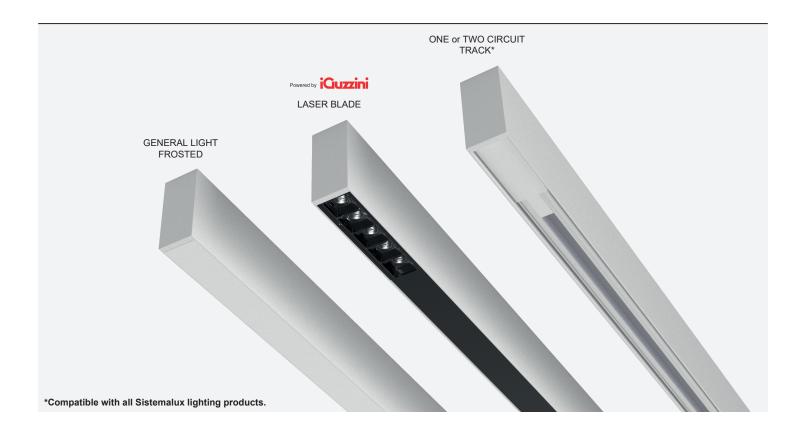

Туре: SPECIFICATION SHEET

Page: 1 of 4 Project:

Slim profile recessed grid ceiling luminaire provides a one or two circuit track. Available as single modules or continous runs suitable for interior application where spot lights are required.

## **FAMILY OVERVIEW**

Linear EVO family offers a wide range of mounting and optic options for multiple applications

Type: Project: Page: 4 of 4