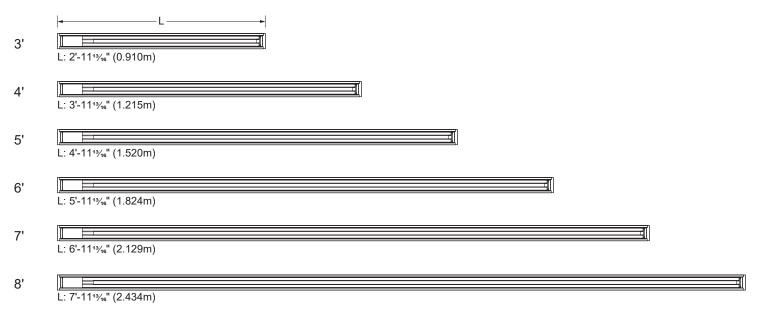

|  |  |  |
| <b>120 -</b> 120V                   | <b>277 -</b> 277V <sup>(1)</sup> |  |  |  |
| FINISH <sup>(2)</sup>               |                                  |  |  |  |
| 01 - White                          | <b>02</b> - Black                |  |  |  |
| <b>-</b>                            | <b>4</b>                         |  |  |  |

<sup>(1)</sup> Availble for two circuit track (2C) output.
(2) Gray finish available on request, contact customer service for more information. Track finish matches the aluminum extrusion. For gray finish, the track is provided in black.

## **FAMILY OVERVIEW**

Linear EVO family offers a wide range of mounting and optic options for multiple applications





Type: Project: Page: 4 of 4

## **DIMENSIONS**



## **LENGTHS**