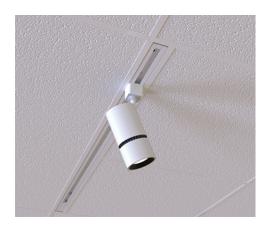

Туре: SPECIFICATION SHEET

Page: 1 of 4 Project:

Slim profile recessed grid ceiling luminaire provides a one or two circuit track. Available as single modules or continous runs suitable for interior application where spot lights are required.

| Material:      |         | Body: Extruded aluminum profile with die-cast end caps. Mounting: Galvanized steel flanges.                                                            |
|----------------|---------|--------------------------------------------------------------------------------------------------------------------------------------------------------|
| Mounting:      |         | Lay-in installation for grid ceilings. For 9/16" or 15/16" T-bars. Suitable for insulated ceilings.                                                    |
| Electrical:    |         | One circuit: 120V with line voltage dimming capability. Two circuit: 120V or 277V with line voltage dimming capability.                                |
| Finish:        |         | Available in white RAL9003 or black RAL9004. Track finish matches the aluminum extrusion. Gray (RAL9006) finish available on request with black track. |
| Weight:        |         | 1C track: 0.53 kg/ft (1.74 lbs/m)<br>2C track: 0.70 kg/ft (2.30 kg/m)                                                                                  |
| Warranty:      |         | 5 year limited warranty.                                                                                                                               |
| Ratings:       |         | IP20 , IP00 (track)                                                                                                                                    |
| Certification: | c UL us | cULus listed for dry location. Interior use only.                                                                                                      |