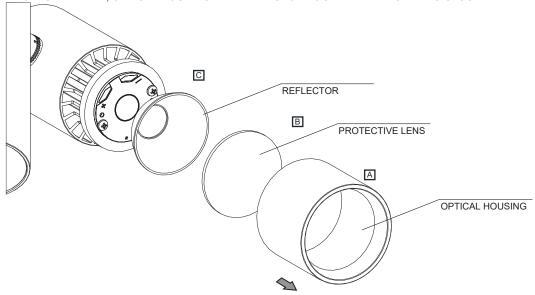

# REPLACING OPTIC FOR REFLECTOR MODELS

- A- REMOVE OPTICAL HOUSING BY ROTATING COUNTERCLOCKWISE.
- B- LEAVE THE PROTECTIVE LENS IN THE OPTICAL HOUSING.
- C- REMOVE OLD REFLECTOR AND INSERT THE NEW ONE INTO THE OPTICAL HOUSING.
- D- RE-INSTALL THE PROTECTIVE LENS, OPTICAL HOUSING AND REFLECTOR TOGETHER BY ROTATING CLOCKWISE.