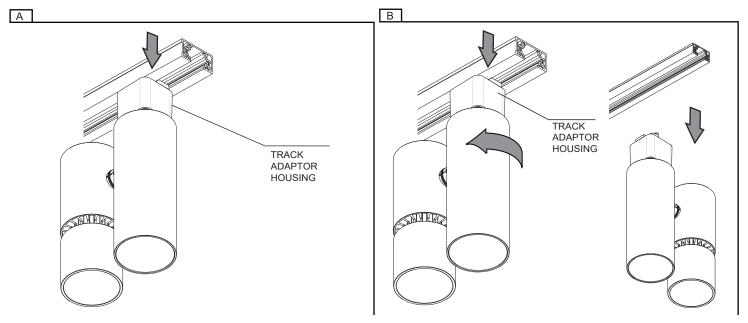

# REMOVING PROJECTOR FROM TRACK

- A PULL DOWN THE TRACK ADAPTOR HOUSING TO UNLOCK IT FROM THE TRACK SLOT.
- B HOLDING THE TRACK ADAPTOR HOUSING DOWN, ROTATE A QUARTER TURN IN ANY DIRECTION AND PULL DOWN THE PROJECTOR TO REMOVE IT FROM THE TRACK.