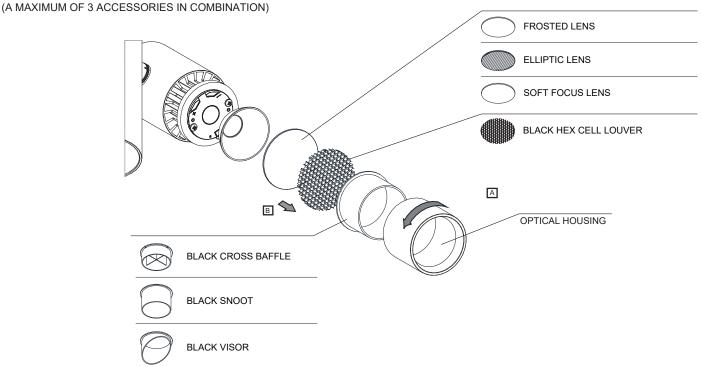

### **ACCESSORIES**

- A- TO REPLACE OR ADD AN ACCESSORY, REMOVE OPTICAL HOUSING BY ROTATING IT COUNTERCLOCKWISE.
- B- INSERT ONE OR MORE ACCESSORIES INTO THE OPTIC HOUSING.
- C- RE-INSTALL THE ACCESSORIES AND OPTICAL HOUSING TOGETHER BY ROTATING CLOCKWISE.