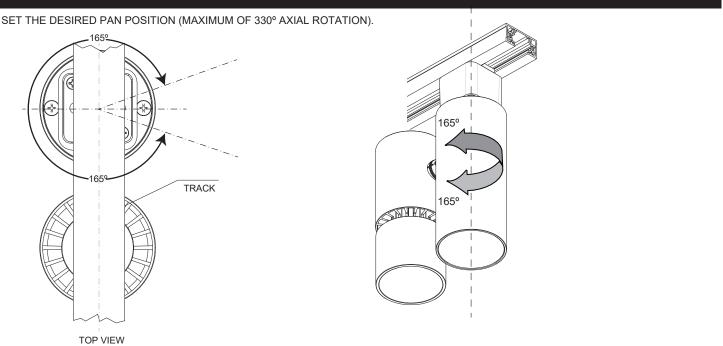

PROJECTOR ON ONE CIRCUIT TRACK (120V)**

FOR USE WITH SISTEMALUX 8000 SERIES, OR SISTEMALUX 8000-S1 SERIES TRACK SYSTEM ONLY (120V).

- A PULL THE ADAPTOR HOUSING DOWN TO INSERT IN THE TRACK FOLLOWING INITIAL POSITION SHOWN BELOW.
- B PUSH THE PROJECTOR INTO TRACK AND ROTATE THE TRACK ADAPTOR A QUARTER TURN IN THE PROPER DIRECTION IN ORDER TO ALLOW ELECTRICAL BOUNDING. MAKE SURE THE ADAPTOR IS LOCKED IN PLACE, FOLLOWING FINAL POSITION SHOWN BELOW.



# REMOVING PROJECTOR FROM TRACK

- A PULL DOWN THE TRACK ADAPTOR HOUSING TO UNLOCK IT FROM THE TRACK SLOT.
- B HOLDING THE TRACK ADAPTOR HOUSING DOWN, ROTATE A QUARTER TURN IN ANY DIRECTION AND PULL DOWN THE PROJECTOR TO REMOVE IT FROM THE TRACK.



**SISTEMALUX** 

LAST UPDATE: APRIL 08, 2021

CL - R1

MODEL: 1590S

# **PAN ANGLE POSITION**



# **TILT ANGLE POSITION**

A- SET THE DESIRED TILT POSITION (MAXIMUM OF 90° AXIAL ROTATION).

B- LOCK THE POSITION WITH THE TILT ADJUSTMENT LOCKING SCREW, USING THE 5/64" ALLEN KEY PROVIDED.



INS-273S LAST UPDATE: APRIL 12, 2021

CL - R1

### MODEL: 1590S

# REPLACING OPTIC FOR REFLECTOR MODELS

- A- REMOVE OPTICAL HOUSING BY ROTATING COUNTERCLOCKWISE.
- B- LEAVE THE PROTECTIVE LENS IN THE OPTICAL HOUSING.
- C- REMOVE OLD REFLECTOR AND INSERT THE NEW ONE INTO THE OPTICAL HOUSING.
- D- RE-INSTALL THE PROTECTIVE LENS, OPTICAL HOUSING AND REFLECTOR TOGETHER BY ROTATING CLOCKWISE.



### **ACCESSORIES**

- A- TO REPLACE OR ADD AN ACCESSORY, REMOVE OPTICAL HOUSING BY ROTATING IT COUNTERCLOCKWISE.
- B- INSERT ONE OR MORE ACCESSORIES INTO THE OPTIC HOUSING.
- C- RE-INSTALL THE ACCESSORIES AND