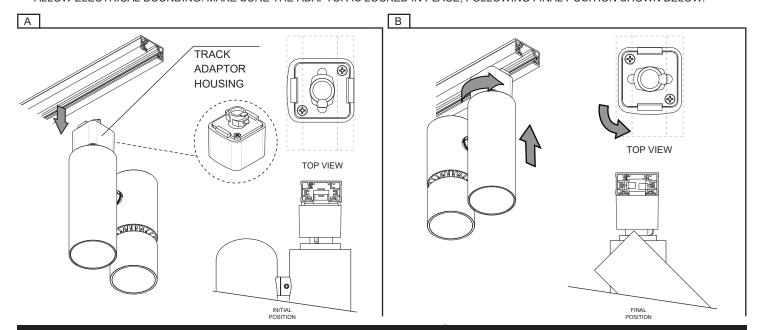

### **INSTALLING PROJECTOR ON ONE CIRCUIT TRACK (120V)**

FOR USE WITH SISTEMALUX 8000 SERIES, OR SISTEMALUX 8000-S1 SERIES TRACK SYSTEM ONLY (120V).

- A PULL THE ADAPTOR HOUSING DOWN TO INSERT IN THE TRACK FOLLOWING INITIAL POSITION SHOWN BELOW.
- B PUSH THE PROJECTOR INTO TRACK AND ROTATE THE TRACK ADAPTOR A QUARTER TURN IN THE PROPER DIRECTION IN ORDER TO ALLOW ELECTRICAL BOUNDING. MAKE SURE THE ADAPTOR IS LOCKED IN PLACE, FOLLOWING FINAL POSITION SHOWN BELOW.