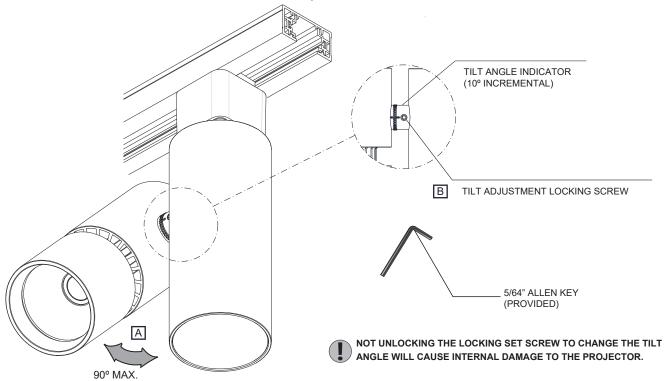

# **TILT ANGLE POSITION**

A- SET THE DESIRED TILT POSITION (MAXIMUM OF 90° AXIAL ROTATION).

B- LOCK THE POSITION WITH THE TILT ADJUSTMENT LOCKING SCREW, USING THE 5/64" ALLEN KEY PROVIDED.

INS-273S LAST UPDATE: APRIL 12, 2021