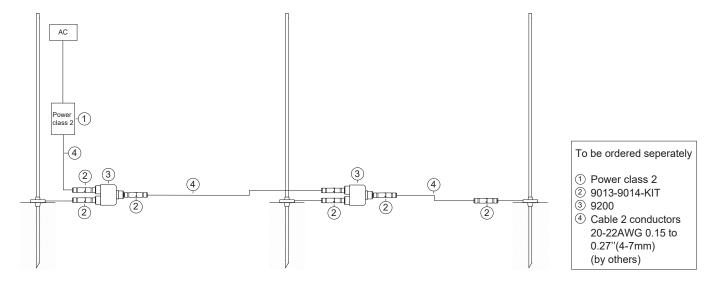

### **INSTALLATION ON STAKE WITH REMOTE DRIVER (S2285)**

C - USE A WATER TIGHT CONNECTOR OR A DERIVATION WETPROOF BOX TO MAKE THE CONNECTION.

С

**EXAMPLE OF CONNECTION IN PARALLEL** 

INS-875 SISTEMALUX