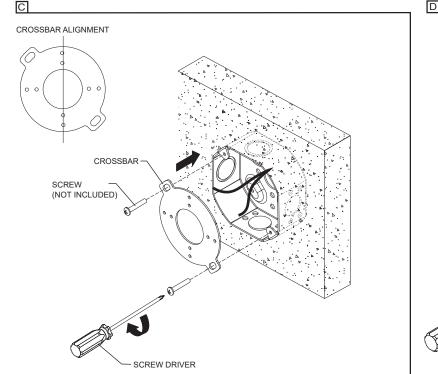

### 4"JUNCTION BOX INSTALLATION WITH REMOTE DRIVER (S2280, S2281)

- A PREPARE SURFACE FOR INSTALLATION USING 4" OCTAGONAL JUNCTION BOX.
- B USING THE ALLEN KEY (INCLUDED) REMOVE THE SUPPORT BRACKET FROM THE FIXTURE.
- C FIX THE CROSSBAR TO THE JUNCTION BOX USING #8-32 SCREWS (NOT INCLUDED) MAKE SURE THE CROSSBAR IS PROPERLY ALIGNED.
- D INSTALL THE MOUNTING PLATE ON THE CROSSBAR USING 2 FLAT HEAD PHILIPS SCREWS (INCLUDED).