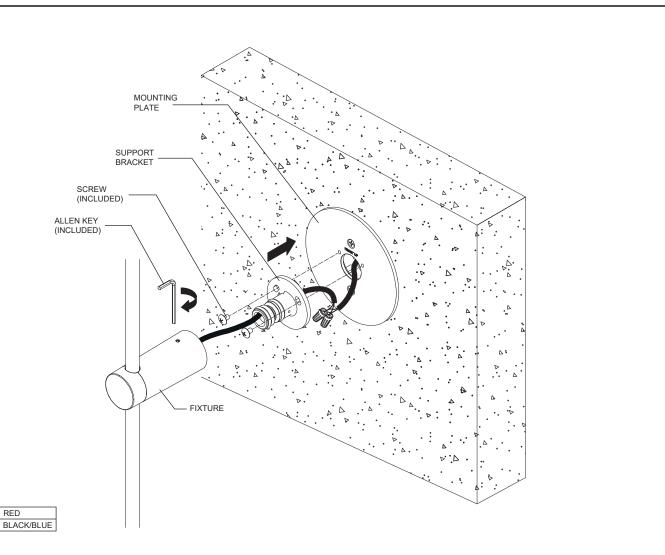

## 4"JUNCTION BOX INSTALLATION WITH REMOTE DRIVER (S2280, S2281)

- E- MAKE ALL NECESSARY CONNECTIONS FOLLOWING POLARITY. PUSH BACK WIRES AND CONNECTORS IN JUNCTION BOX.
- USE 2 SCREWS (INCLUDED) TO INSTALL THE SUPPORT BRACKET TO THE MOUNTING PLATE.
- F- PUSH WIRE IN JUNCTION BOX, PUSH FIXTURE ON THE SUPPORT BRACKET AND LOCK IT IN THE PLACE BY TIGHTEN THE SCREWS WITH ALLEN KEY.

#### E+F

LED +

LED -

MODEL: S2080, S2081, S2085