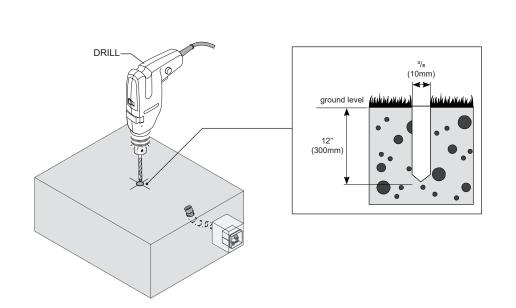

## INSTALLATION ON STAKE WITH REMOTE DRIVER (S2285)

- A- PRE-DRILL THE GROUND TO FACILITATE THE INSERTION OF THE STAKE WITH A 3/8" DRILLING BIT.
- B- INSERT THE FIXTURE IN THE GROUND.

А

PAGE: 5 of 5