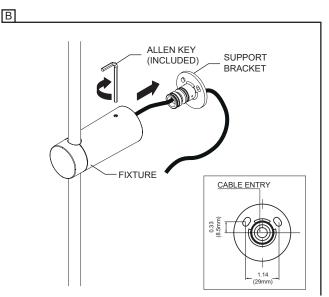

### **INSTALLATION WITHOUT JUNCTION BOX (S2280, S2281)**

- A USING THE ALLEN KEY(INCLUDED) REMOVE THE SUPPORT BRACKET FROM THE FIXTURE.
- B PREPARE INSTALLATION SURFACE (SEE DIMENSIONS BELOW).
- C SECURE THE BASE TO THE WALL USING THE APPROPRIATE (2) SCREWS (MAX#12) (NOT INCLUDED).
- D PASS THE WIRE INTO THE WALL TO THE CONNECTION BOX AND MAKE THE NECESSARY CONNECTION FOLLOWING POLARITY MARKING.
- E- INSERT THE FIXTURE IN THE SUPPORT BRACKET THEN TIGHTEN IT WITH AN ALLEN KEY.