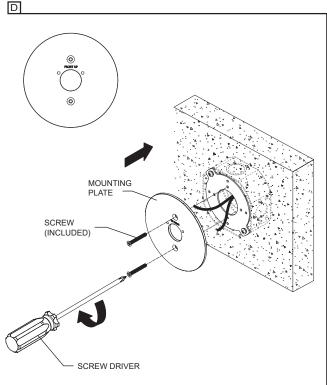

### 4"JUNCTION BOX INSTALLATION WITH REMOTE DRIVER (S2280, S2281)

- A PREPARE SURFACE FOR INSTALLATION USING 4" OCTAGONAL JUNCTION BOX.
- B USING THE ALLEN KEY (INCLUDED) REMOVE THE SUPPORT BRACKET FROM THE FIXTURE.
- C FIX THE CROSSBAR TO THE JUNCTION BOX USING #8-32 SCREWS (NOT INCLUDED) MAKE SURE THE CROSSBAR IS PROPERLY ALIGNED.
- D INSTALL THE MOUNTING PLATE ON THE CROSSBAR USING 2 FLAT HEAD PHILIPS SCREWS (INCLUDED).

MODEL: S2080, S2081, S2085