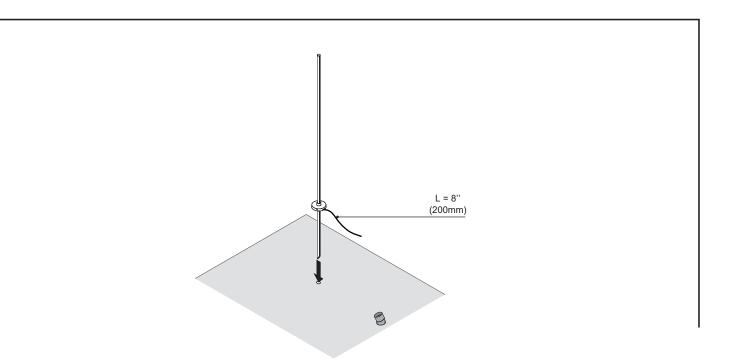

## INSTALLATION ON STAKE WITH REMOTE DRIVER (S2285)

- A- PRE-DRILL THE GROUND TO FACILITATE THE INSERTION OF THE STAKE WITH A 3/8" DRILLING BIT.
- B- INSERT THE FIXTURE IN THE GROUND.

А

PAGE: 5 of 5

### **INSTALLATION ON STAKE WITH REMOTE DRIVER (S2285)**

C - USE A WATER TIGHT CONNECTOR OR A DERIVATION WETPROOF BOX TO MAKE THE CONNECTION.

С

**EXAMPLE OF CONNECTION IN PARALLEL** 

INS-875 SISTEMALUX