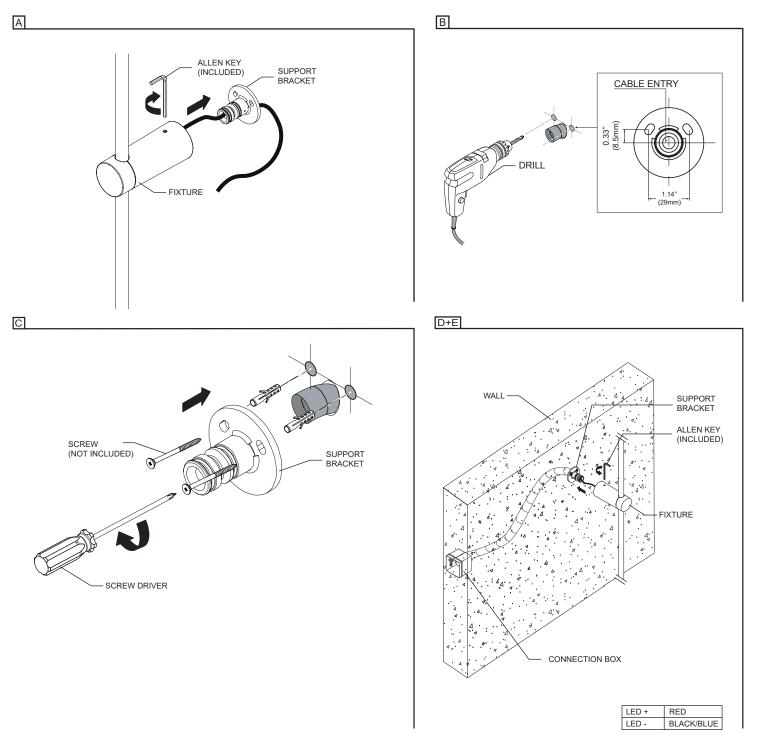

### **INSTALLATION WITHOUT JUNCTION BOX (S2280, S2281)**

- A USING THE ALLEN KEY(INCLUDED) REMOVE THE SUPPORT BRACKET FROM THE FIXTURE.
- B PREPARE INSTALLATION SURFACE (SEE DIMENSIONS BELOW).
- C SECURE THE BASE TO THE WALL USING THE APPROPRIATE (2) SCREWS (MAX#12) (NOT INCLUDED).
- D PASS THE WIRE INTO THE WALL TO THE CONNECTION BOX AND MAKE THE NECESSARY CONNECTION FOLLOWING POLARITY MARKING.
- E- INSERT THE FIXTURE IN THE SUPPORT BRACKET THEN TIGHTEN IT WITH AN ALLEN KEY.