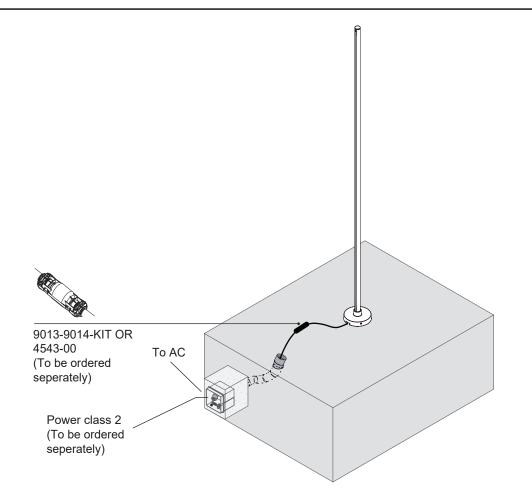

## INSTALLATION ON STAKE WITH REMOTE DRIVER (S2285)

- A- PRE-DRILL THE GROUND TO FACILITATE THE INSERTION OF THE STAKE WITH A 3/8" DRILLING BIT.
- B- INSERT THE FIXTURE IN THE GROUND.

А

PAGE: 5 of 5

### **INSTALLATION ON STAKE WITH REMOTE DRIVER (S2285)**

C - USE A WATER TIGHT CONNECTOR OR A DERIVATION WETPROOF BOX TO MAKE THE CONNECTION.

С

**EXAMPLE OF CONNECTION IN PARALLEL** 

INS-875 SISTEMALUX