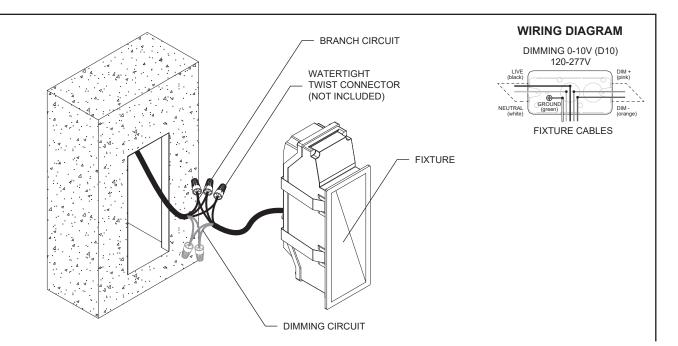

## FIXTURE INSTALLATION INTO RECESSED BOX INTEGRAL DRIVER (120-277V) DIMMING 0-10V (10%)

A- MAKE NECESSARY WIRE CONNECTIONS (FOLLOWING WIRING DIAGRAM) USING WATERTIGHT TWIST CONNECTORS (NOT INCLUDED). B- INSERT THE FIXTURE (STARTING FROM THE TOP) AND PUSH IT INTO THE RECESSED BACKBOX UNTIL IT CLICKS IN PLACE.