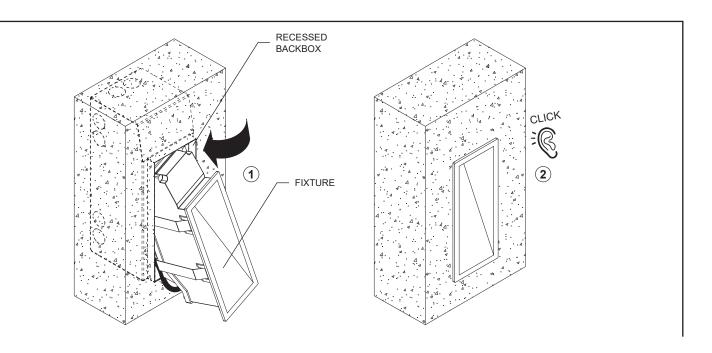

## FIXTURE INSTALLATION INTO RECESSED BOX INTEGRAL DRIVER (120-277V) DIMMING 0-10V (10%)

A- MAKE NECESSARY WIRE CONNECTIONS (FOLLOWING WIRING DIAGRAM) USING WATERTIGHT TWIST CONNECTORS (NOT INCLUDED). B- INSERT THE FIXTURE (STARTING FROM THE TOP) AND PUSH IT INTO THE RECESSED BACKBOX UNTIL IT CLICKS IN PLACE.