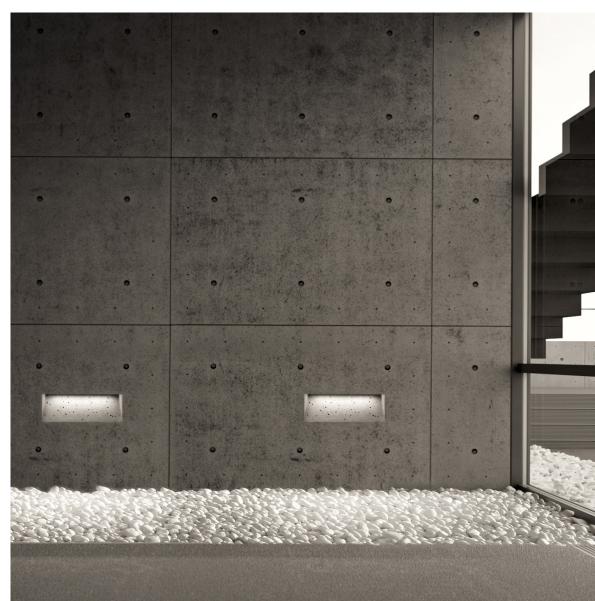

## **GHOST**

Unique lighting system for wall recessed lighting in exterior applications.

The system consists of a series of concrete forming boxes designed to create a cavity in the wall during the concrete forming process.

The resulting void in the wall houses the LED light module, which is concealed from view.

Designed for low mounting heights with downward asymmetric light distribution. Low luminance with light source regressed inside the luminaire and shielded from all viewing angles.