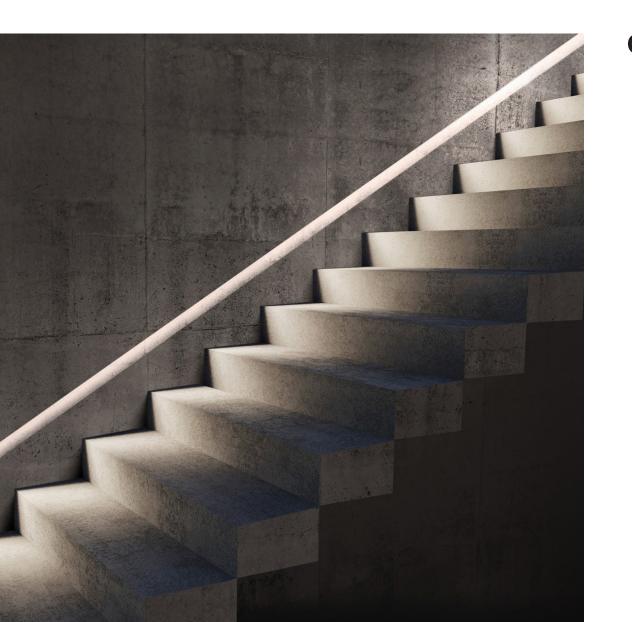

## **GHOST**

Unique lighting system for wall recessed lighting in exterior applications.

The system consists of a series of concrete forming boxes designed to create a cavity in the wall during the concrete forming process.

The resulting void in the wall houses the LED light module, which is concealed from view.

Designed for low mounting heights with downward asymmetric light distribution. Low luminance with light source regressed inside the luminaire and shielded from all viewing angles.