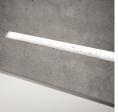

## **GHOST**

Unique lighting system for wall recessed lighting in exterior applications.

The system consists of a series of concrete forming boxes designed to create a cavity in the wall during the concrete forming process.

The resulting void in the wall houses the LED light module, which is concealed from view.

Designed for low mounting heights with downward asymmetric light distribution. Low luminance with light source regressed inside the luminaire and shielded from all viewing angles.