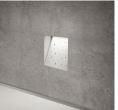

# **GHOST**





## **GHOST**

Unique lighting system for wall recessed lighting in exterior applications.

The system consists of a series of concrete forming boxes designed to create a cavity in the wall during the concrete forming process.

The resulting void in the wall houses the LED light module, which is concealed from view.

Designed for low mounting heights with downward asymmetric light distribution. Low luminance with light source regressed inside the luminaire and shielded from all viewing angles.



## **SPECIFICATIONS**

3 to 24 Watts

Up to 635 lumens

80 CRI

3000 / 4000 K

## HORIZONTAL



## SQUARE







### LINEAR











## **SISTEMALUX**

### Montreal

9320 Boul. St-Laurent, #100 Montréal, Québec Canada H2N 1N7 P: 514 523-1339

#### Quebec

6500 boul. Pierre-Bertrand #100 Québec, Québec, Canada G2J 1R4 P: 418-476-0300

### Toronto

383 Adelaide Street West Toronto, ON Canada M5V 1S4 P: 416 408-3995

### Vancouver

827 Powell Street Vancouver, BC Canada V6A 1H7 P: 604 215-1539

### **New York**

105 Madison Ave #302 New York, NY, 10016 P: 212 481-8188