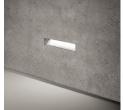

# **GHOST**





## **GHOST**

Unique lighting system for wall recessed lighting in exterior applications.

The system consists of a series of concrete forming boxes designed to create a cavity in the wall during the concrete forming process.

The resulting void in the wall houses the LED light module, which is concealed from view.

Designed for low mounting heights with downward asymmetric light distribution. Low luminance with light source regressed inside the luminaire and shielded from all viewing angles.



## **SPECIFICATIONS**

3 to 24 Watts

Up to 635 lumens

80 CRI

3000 / 4000 K

## HORIZONTAL



## SQUARE







### LINEAR











## **SISTEMALUX**

### Montreal

9320 Boul. St-Laurent, #100 Montréal, Québec Canada H2N 1N7 P: 514 523-1339

#### Quebec

6500 boul. Pierre-Bertrand #100 Québec, Québec, Canada G2J 1R4 P: 418-476-0300

### Toronto

383 Adelaide Street West Toronto, ON Canada M5V 1S4 P: 416 408-3995

### Vancouver

827 Powell Street Vancouver, BC Canada V6A 1H7 P: 604 215-1539

### **New York**

105 Madison Ave #302 New York, NY, 10016 P: 212 481-8188