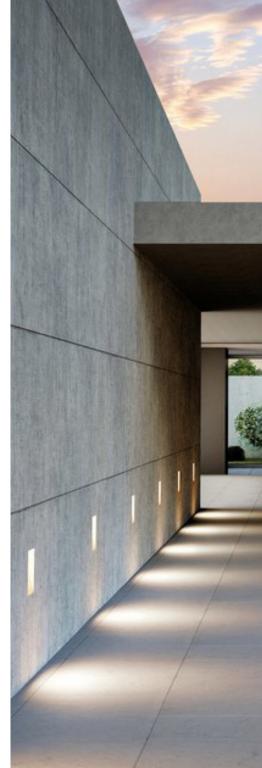

## **GHOST**

Unique lighting system for wall recessed lighting in exterior applications.

The system consists of a series of concrete forming boxes designed to create a cavity in the wall during the concrete forming process.

The resulting void in the wall houses the LED light module, which is concealed from view.

Designed for low mounting heights with downward asymmetric light distribution. Low luminance with light source regressed inside the luminaire and shielded from all viewing angles.