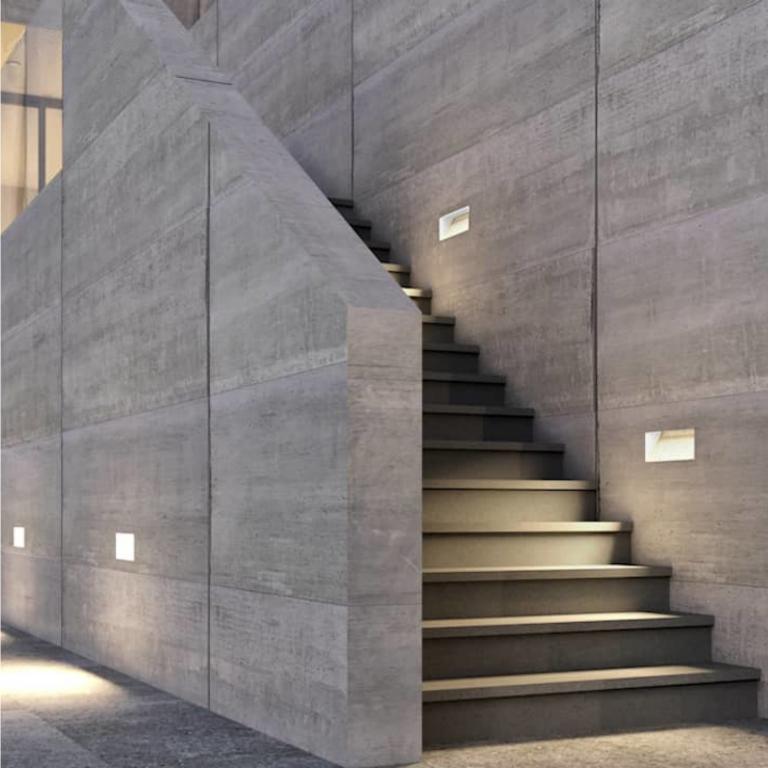

## **GHOST**

Unique lighting system for wall recessed lighting in exterior applications.

The system consists of a series of concrete forming boxes designed to create a cavity in the wall during the concrete forming process.

The resulting void in the wall houses the LED light module, which is concealed from view.

Designed for low mounting heights with downward asymmetric light distribution. Low luminance with light source regressed inside the luminaire and shielded from all viewing angles.