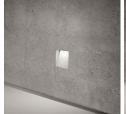

# **GHOST**





## **GHOST**

Unique lighting system for wall recessed lighting in exterior applications.

The system consists of a series of concrete forming boxes designed to create a cavity in the wall during the concrete forming process.

The resulting void in the wall houses the LED light module, which is concealed from view.

Designed for low mounting heights with downward asymmetric light distribution. Low luminance with light source regressed inside the luminaire and shielded from all viewing angles.



## **SPECIFICATIONS**

3 to 24 Watts

Up to 635 lumens

80 CRI

3000 / 4000 K

## HORIZONTAL



## SQUARE







### LINEAR











## **SISTEMALUX**

### Montreal

9320 Boul. St-Laurent, #100 Montréal, Québec Canada H2N 1N7 P: 514 523-1339

#### Quebec

6500 boul. Pierre-Bertrand #100 Québec, Québec, Canada G2J 1R4 P: 418-476-0300

### Toronto

383 Adelaide Street West Toronto, ON Canada M5V 1S4 P: 416 408-3995

### Vancouver

827 Powell Street Vancouver, BC Canada V6A 1H7 P: 604 215-1539

### **New York**

105 Madison Ave #302 New York, NY, 10016 P: 212 481-8188