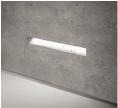

## **GHOST**

Unique lighting system for wall recessed lighting in exterior applications.

The system consists of a series of concrete forming boxes designed to create a cavity in the wall during the concrete forming process.

The resulting void in the wall houses the LED light module, which is concealed from view.

Designed for low mounting heights with downward asymmetric light distribution. Low luminance with light source regressed inside the luminaire and shielded from all viewing angles.