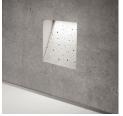

# **GHOST**





## **GHOST**

Unique lighting system for wall recessed lighting in exterior applications.

The system consists of a series of concrete forming boxes designed to create a cavity in the wall during the concrete forming process.

The resulting void in the wall houses the LED light module, which is concealed from view.

Designed for low mounting heights with downward asymmetric light distribution. Low luminance with light source regressed inside the luminaire and shielded from all viewing angles.



## **SPECIFICATIONS**

3 to 24 Watts

Up to 635 lumens

80 CRI

3000 / 4000 K

## HORIZONTAL



## SQUARE







### LINEAR











## **SISTEMALUX**

### Montreal

9320 Boul. St-Laurent, #100 Montréal, Québec Canada H2N 1N7 P: 514 523-1339

#### Quebec

6500 boul. Pierre-Bertrand #100 Québec, Québec, Canada G2J 1R4 P: 418-476-0300

### Toronto

383 Adelaide Street West Toronto, ON Canada M5V 1S4 P: 416 408-3995

### Vancouver

827 Powell Street Vancouver, BC Canada V6A 1H7 P: 604 215-1539

### **New York**

105 Madison Ave #302 New York, NY, 10016 P: 212 481-8188