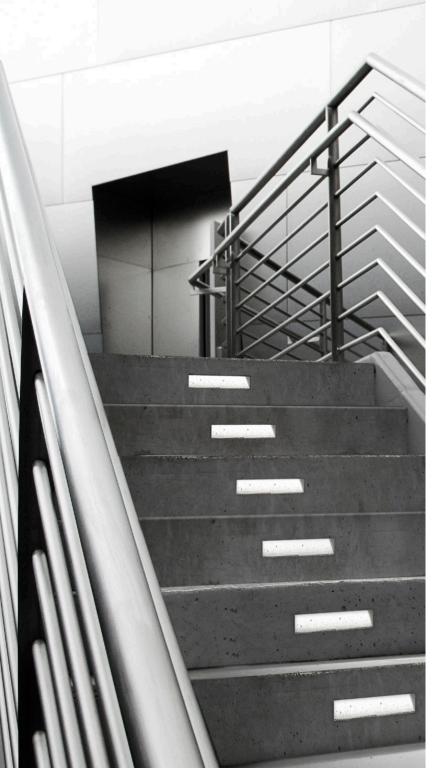

## **GHOST**

Unique lighting system for wall recessed lighting in exterior applications.

The system consists of a series of concrete forming boxes designed to create a cavity in the wall during the concrete forming process.

The resulting void in the wall houses the LED light module, which is concealed from view.

Designed for low mounting heights with downward asymmetric light distribution. Low luminance with light source regressed inside the luminaire and shielded from all viewing angles.