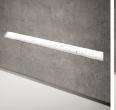

## **GHOST**

Unique lighting system for wall recessed lighting in exterior applications.

The system consists of a series of concrete forming boxes designed to create a cavity in the wall during the concrete forming process.

The resulting void in the wall houses the LED light module, which is concealed from view.

Designed for low mounting heights with downward asymmetric light distribution. Low luminance with light source regressed inside the luminaire and shielded from all viewing angles.