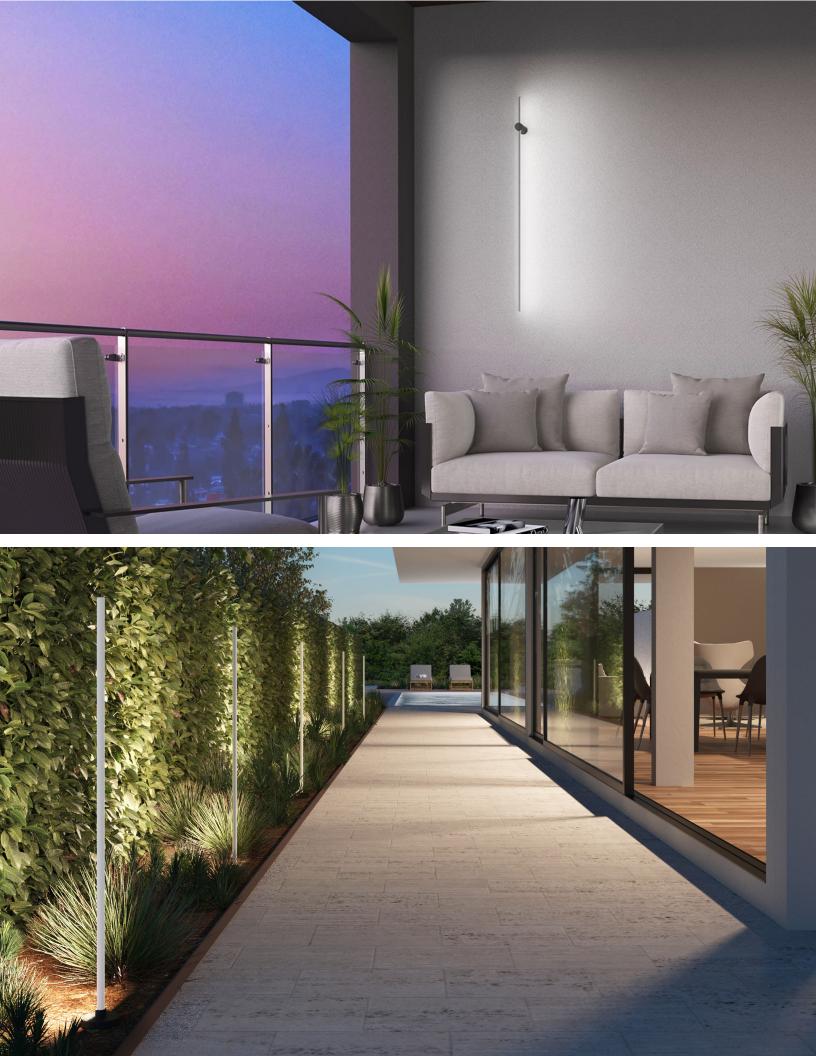

### FEELING

Feeling enhances the ambiance of outdoor spaces like terraces and gardens, transforming them into cozy, comfortable settings reminiscent of indoor areas. This decorative lighting family combines a minimalist design with elegant, charming ambient light, suitable for outdoor environments.

Available as either a wall or ceiling mount or as a garden stake, Feeling offers versatile installation options. In its applique form, the slender stem is capable of two distinct movements. The first rotation around its axis allows users to adjust the direction of the light beam, creating various lighting effects such as direct, indirect, or lateral. The second rotation pivots around the fixing joint, enabling the light to shift from a vertical to a diagonal or horizontal position.