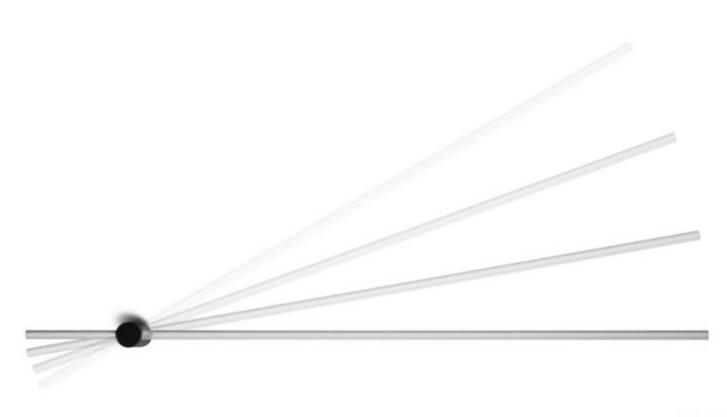

Available as either a wall or ceiling mount or as a garden stake, Feeling offers versatile installation options. In its applique form, the slender stem is capable of two distinct movements. The first rotation around its axis allows users to adjust the direction of the light beam, creating various lighting effects such as direct, indirect, or lateral. The second rotation pivots around the fixing joint, enabling the light to shift from a vertical to a diagonal or horizontal position.