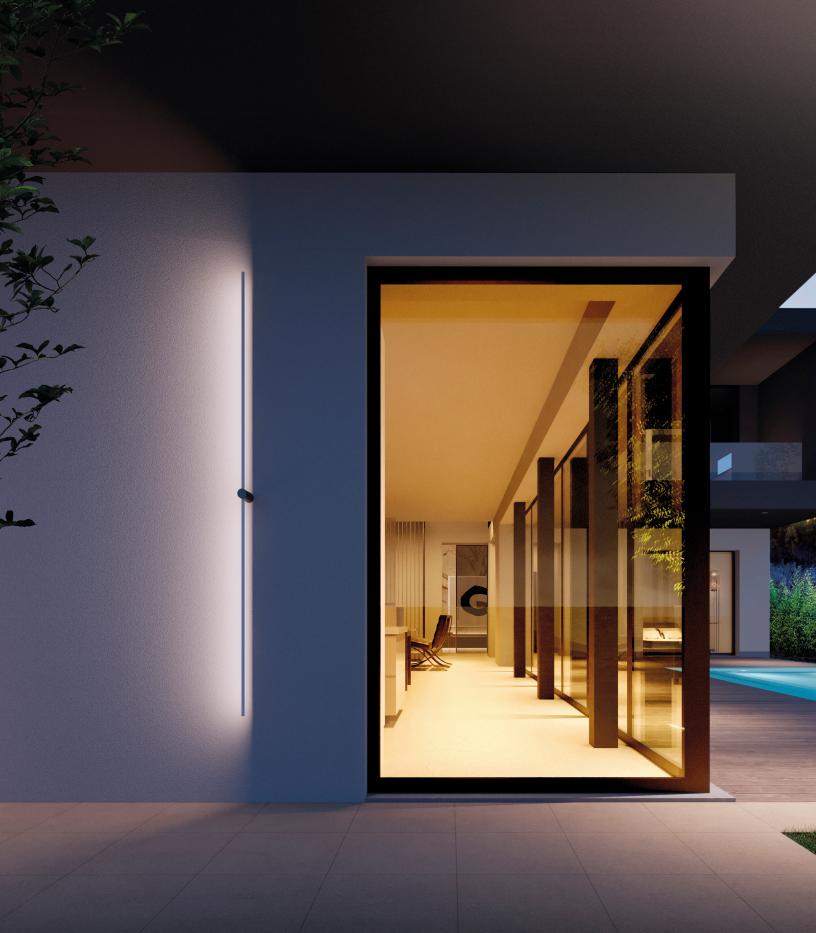

### FEELING

Feeling enhances the ambiance of outdoor spaces like terraces and gardens, transforming them into cozy, comfortable settings reminiscent of indoor areas. This decorative lighting family combines a minimalist design with elegant, charming ambient light, suitable for outdoor environments.

Available as either a wall or ceiling mount or as a garden stake, Feeling offers versatile installation options. In its applique form, the slender stem is capable of two distinct movements. The first rotation around its axis allows users to adjust the direction of the light beam, creating various lighting effects such as direct, indirect, or lateral. The second rotation pivots around the fixing joint, enabling the light to shift from a vertical to a diagonal or horizontal position.