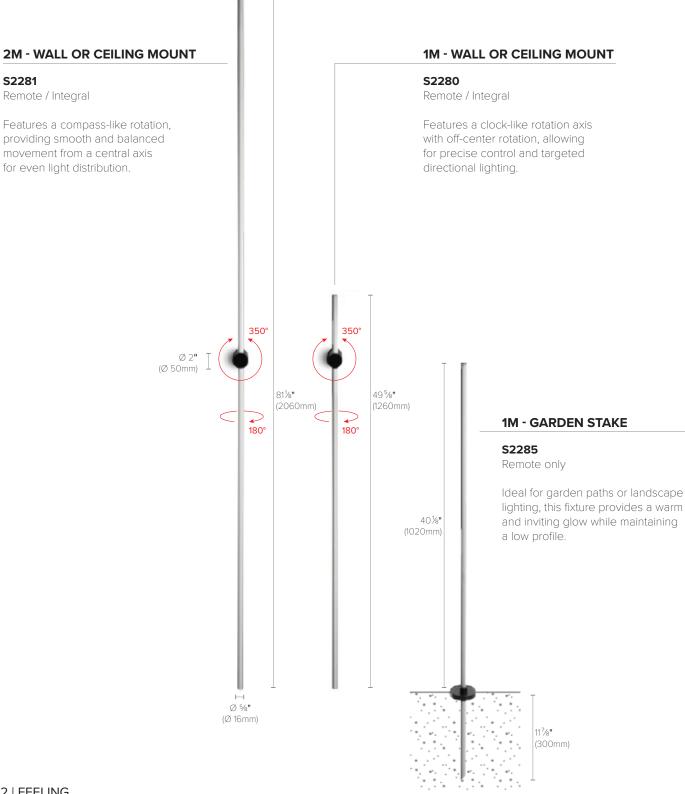

Available as either a wall or ceiling mount or as a garden stake, Feeling offers versatile installation options. In its applique form, the slender stem is capable of two distinct movements. The first rotation around its axis allows users to adjust the direction of the light beam, creating various lighting effects such as direct, indirect, or lateral. The second rotation pivots around the fixing joint, enabling the light to shift from a vertical to a diagonal or horizontal position.