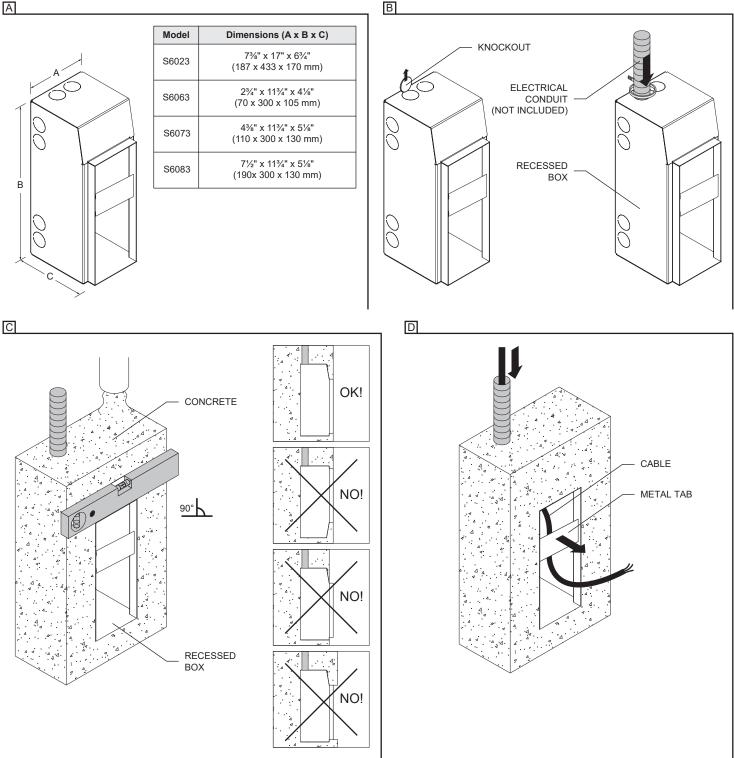

## **RECESSED BOX INSTALLATION**

- A- PLACE THE RECESSED BOX INTO THE WALL (SEE DIMENSIONS BELOW).
- B- REMOVE THE APPROPRIATE KNOCKOUT AND INSTALL APPROPRIATE ELECTRICAL CONDUITS (NOT INCLUDED) INTO THE RECESSED BOX.
- C- POUR CONCRETE AND MAKE SURE THAT THE RECESSED BOX OPENING IS FLUSH WITH THE CONCRETE.
- D- FEED THE CABLE THROUGH THE RECESSED BOX AND REMOVE THE METAL TAB ONCE THE CONCRETE IS SET.